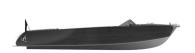

ARK 1 Year: 2009

## General

Yard No PWR-ARK-101

Type High Speed Classic Motorboat

Naval Architect ARK YACHT
Technical Consultant ARK YACHT
Interior Styling ARK YACHT
Builder ARK YACHT

## **Principal Dimensions & Main Specifications**

Displacement ( $\Delta$ ) 3.2 tons Speed max. (V) 35 knots

Passenger 7
Crew 1

Class TL – Turkish Loyd

## **Technical Information**

Construction

Hull Material Wooden

Main engine & Steering system

260 HP

YANMAR ZT350 Stern Drive

Tank capacities

Fuel 400 ltr Fresh water 150 ltr Standard equipment